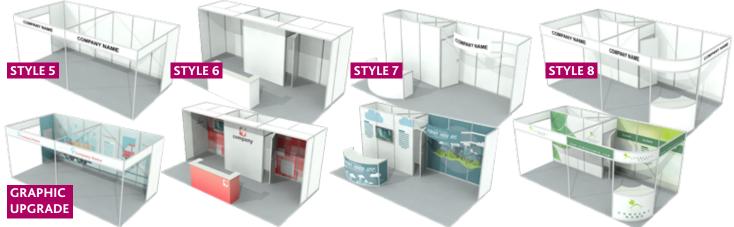

| Name of Company          | OF 28        |  |  |
|-----------------------------------------|--------------------------|--------------|--|--|
| Canada Wananda Eura (Calmana)           |                          | Booth Number |  |  |
| Canada Women's Expo (Calgary)           |                          |              |  |  |
| 1 \ 37                                  |                          |              |  |  |
| Show Date                               | Early Bird Deadline Date | 1            |  |  |
| Ostobou 4 C 2024                        | Contombou 12, 2024       |              |  |  |
| October 4-6, 2024                       | September 13, 2024       |              |  |  |
| I · · · · · · · · · · · · · · · · · · · |                          | 1            |  |  |



| DESCRIPTION                                         | QTY        | EARLY<br>BIRD | REGULAR<br>PRICE | TOTAL       | <b>PANEL &amp; HARDWARE D</b>                   | ISCLAIME             | R             |  |  |
|-----------------------------------------------------|------------|---------------|------------------|-------------|-------------------------------------------------|----------------------|---------------|--|--|
| <b>Style 5</b> - 10' x 20'                          |            | \$2217.00     | \$2992.00        |             |                                                 |                      |               |  |  |
| • 2 Header Signs (2942mm [w]x                       |            |               |                  |             | If you ruin a panel or some h