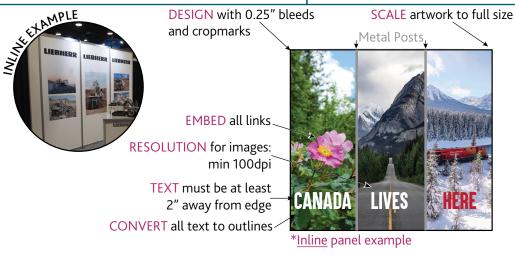

| OFFICE USE ONLY  □35% LATE ORDER SURCHARGE □50% CANCELLATION FEE |        |               |                  |        |
|                                                                                                                                                              | 5% G.S.T.                                                        |        |               |                  |        |
|                                                                                                                                                              | TOTAL AMOUNT DUE<br>GST REGISTRATION#: 121717813 RT              | PST RE | GISTRATIO     | N#: PST-101      | 3-7620 |











## PRINT READY GRAPHIC GUIDELINES





**AVOID** text going through

REPRESENTS panel break and will not print DO NOT INCLUDE LINES.



SEND as one file with 0.25" bleed, full size or 10% scale we will split the panels for production \*FLUSH graphic example

at any size, send vector art. This is usually an .ai file made in Adobe Illustrator

To check if a file is vectored, zoom in as much as you can to the art. Match what it looks like below.



Vector art Ex. ai, eps, pdf



Raster art Ex. jpg, tiff, png

LABEL files appropriately when saving (showname companyname panel) - ex. ABC18 Company counter1

LEGEND include a layout legend if there are multiple panels

the panel break

COLOR space has to be CMYK

FONTS if live, should be sent with the art

FILE types for print ready art: high res .pdf | 150dpi + .jpg | .eps

SEND fil