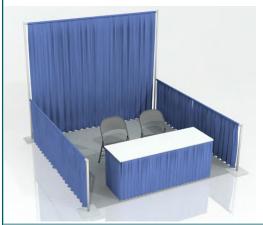

#### IMPORTANT INFORMATION

Equipment and Services provided by show management (per exhibit booth):

Booth space with the following (Color Depends on location):

8'h backwall drape

3'h sidewall drape

\*\*Power is provided by the Calgary Stampede